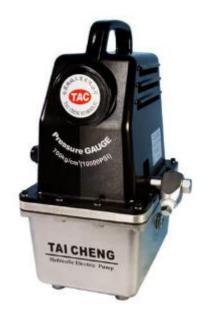

Model number: CTE-25AS

Max. Output Pressure:700Kg/cm<sup>2</sup>(10000psi)

Output Pressure(kg/cm)<sup>2</sup>:Low 0-20; Hight 20-700

Output Oil(L/min):Low 2.6; Hight 0.32

Motor(kw):1

Oil storage(cc):2700

Weight(kg):14.8

Size: LxWxH(mm):235x255x410

- 1. High-pressure hydraulic power pump, accompanied with a variety of single-hole hydraulic tools, driven by a motor at high speed two-section high and low pressure quickly out of oil, the maximum output pressure 700kgf/cm <sup>2</sup> (10000psi).
- 2. Electric hydraulic pump oil provide quickly, saving time and effort high efficiency.

## 3. With bottom switch JOG control.

- 4. With 2M high pressure hose, 360-degree rotation direction.
- 5. Applied voltage 110V (220V motor is also provided).
- 6. Oil storage capacity, suitable for oil: R32 special circle oil.