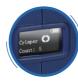

## Two stage hydraulics:

Two stage hydraulics, automatic pressure release **OLED:** 

Built-in intelligent computer chip, OLED display is easy to read information

#### PP Plastic case:

PP plastic, molding in one, strong and anti-impact

OLED

**Crimping Force** 

Stroke

**Rated Pressure** 

**Crimping Capacity** 

Net Weight

Max 400mm<sup>2</sup>

6.8kg

Cu50-400mm<sup>2</sup>

44\*7\*28cm

59\*51\*14cm

Battery level

Pressure release button

Working light