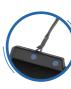

## LED light:

Equipped with LED work lights to make work easier

Max 400mm<sup>2</sup>

6.8kg

Cu50-400mm<sup>2</sup>

44\*7\*28cm

59\*51\*14cm

Battery level

Pressure release button

Working light

Rubber handle

Air grid

Strap buckle

03\_