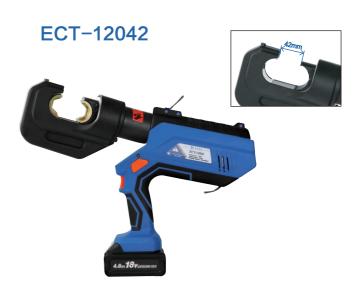

4.2kg

Cu50-300mm<sup>2</sup>

28\*7\*29cm

59\*51\*14cm

ECT-12042

12t

42mm

700bar

Max 400mm<sup>2</sup>

6.8kg

Cu50-400mm<sup>2</sup>

44\*7\*28cm

59\*51\*14cm

Battery level

Pressure release button

Working light