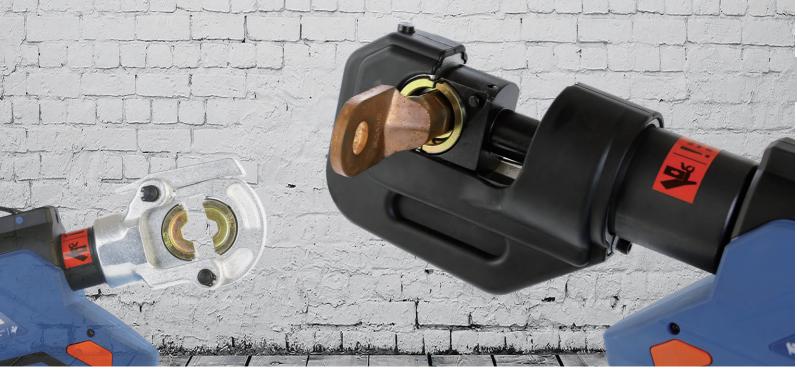

### Head 360° :

Flip top style, crimping head rotates 360°

## Two stage hydraulics:

Two stage hydraulics, automatic pressure release **OLED:** 

Built-in intelligent computer chip, OLED display is easy to read information

## LED light:

Equipped with LED work lights to make work easier

Max 400mm<sup>2</sup>

6.8kg

Cu50-400mm<sup>2</sup>

44\*7\*28cm

59\*51\*14cm

Battery level

Pressure release button

Working light

Rubber handle

Air grid

Strap buckle

03\_