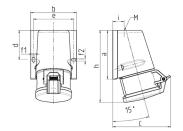

## Drawing

| Drawing                | Amp.      |      | 16    |       |       | 32    |       |
|------------------------|-----------|------|-------|-------|-------|-------|-------|
| 1 MB 463               | Poles     | 3    | 4     | 5     | 3     | 4     | 5     |
| Dim. in mm             | а         | 95   | 93    | 92.5  | 102   | 102   | 102   |
|                        | b         | 73.5 | 87.5  | 87.5  | 94    | 94    | 94    |
|                        | c         | 93   | 107.5 | 110   | 115.5 | 115.5 | 119.5 |
|                        | d         | 55.5 | 55.5  | 55.5  | 62    | 62    | 62    |
|                        | e         | 61   | 76    | 76    | 84    | 84    | 84    |
|                        | f1        | 5.3  | 5.3   | 5.3   | 5.1   | 5.1   | 5.1   |
|                        | f2        | 5.3  | 5.3   | 5.3   | 5.1   | 5.1   | 5.1   |
|                        | h         | 139  | 139   | 136.5 | 160   | 160   | 156.5 |
|                        | i         | 19.8 | 21.5  | 21.5  | 26.5  | 26.5  | 26.5  |
|                        | M         | M20x | M25x  | M25x  | M25x  | M32x  | M32x  |
|                        |           | 1.5  | 1.5   | 1.5   | 1.5   | 1.5   | 1.5   |
| Terminal for cor       | nd. cross | 1.5  | 1.5   | 1.5   | 2.5   | 2.5   | 2.5   |
| section (mm²) min -may |           | _4   | _4    | 1     | _6    | -6    | -6    |