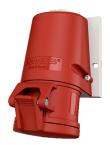

## Wall mounted socket

Part no. 27006

- screw terminals
- external fixing
- cable entry at top

## Technical specifications

| Ampere                    | 32 A            |
|---------------------------|-----------------|
| Poles                     | 4 p             |
| Voltage                   | 400 V           |
| Clock position            | 6 h             |
| Hertz                     | 50-60 Hz        |
| Connection technology     | Screw terminals |
| Contact                   | standard        |
| Protection type           | IP 44           |
| Weight                    | 355 g           |
| Declaration of Conformity | DE,VDE, CN,CQC  |